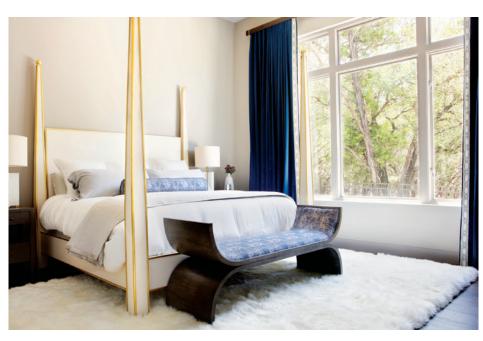

## JESSICA NELSON, ASID & STEPHANIE LINDSEY, RID, ASID

Etch Design Group represents the philosophy that good design always leaves a lasting impression, and in this decadent owners retreat, we did just that. The custom Australian-lamb fur rug and plush neutral bedding offers a soft and subtle base, which is layered with rich hues of cobalt blue and sophisticated gray. The grand four-post bed with gold leaf accents offers a Hollywood glam appeal, which we paired with a mid-century ribbed back velvet armchair. The clients' unique personal style is incorporated throughout each custom element, striking a delicate balance between purpose and beauty.

COLTON BENCH, BERNHARDT

CENTURY