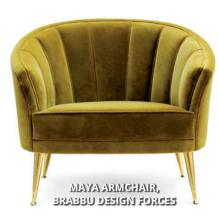

## JESSICA NELSON, ASID & STEPHANIE LINDSEY, RID, ASID

Etch Design Group represents the philosophy that good design always leaves a lasting impression, and in this decadent owners retreat, we did just that. The custom Australian-lamb fur rug and plush neutral bedding offers a soft and subtle base, which is layered with rich hues of cobalt blue and sophisticated gray. The grand four-post bed with gold leaf accents offers a Hollywood glam appeal, which we paired with a mid-century ribbed back velvet armchair. The clients' unique personal style is incorporated throughout each custom element, striking a delicate balance between purpose and beauty.