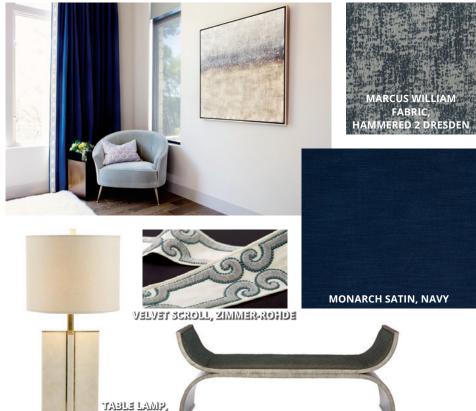

## JESSICA NELSON, ASID & STEPHANIE LINDSEY, RID, ASID

Etch Design Group represents the philosophy that good design always leaves a lasting impression, and in this decadent owners retreat, we did just that. The custom Australian-lamb fur rug and plush neutral bedding offers a soft and subtle base, which is layered with rich hues of cobalt blue and sophisticated gray. The grand four-post bed with gold leaf accents offers a Hollywood glam appeal, which we paired with a mid-century ribbed back velvet armchair. The clients' unique personal style is incorporated throughout each custom element, striking a delicate balance between purpose and beauty.