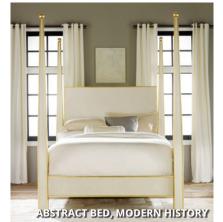

## JESSICA NELSON, ASID & STEPHANIE LINDSEY, RID, ASID

Etch Design Group represents the philosophy that good design always leaves a lasting impression, and in this decadent owners retreat, we did just that. The custom Australian-lamb fur rug and plush neutral bedding offers a soft and subtle base, which is layered with rich hues of cobalt blue and sophisticated gray. The grand four-post bed with gold leaf accents offers a Hollywood glam appeal, which we paired with a mid-century ribbed back velvet armchair. The clients' unique personal style is incorporated throughout each custom element, striking a delicate balance between purpose and beauty.